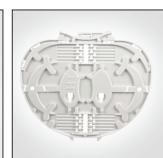

#### Technical Diagrams

Front view

SC-B-IR Splice Trays in an assortment of colours.

SC-B-IR Splice Trays in White.