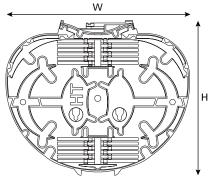

The overall dimensions of the tray are  $148 \times 125 \times 3.5$ mm. The tray accepts 3A splice protectors. The IR single circuit SC-B tray is suitable for use in the UFC-IR, FDN-IR and FML-IR closures.

#### Features and Benefits

- Positive fibre management minimum bend radius 30mm
- 2 fibre entry ports
- Moulded splice holder fins for heatshrink (3A) splice protectors
- Maximum splice capacity of 12 fibres
- Suitable for use in UFC-IR, FDN-IR or FML-
- IR closures and IR enclosures

#### Technical Data

| Dimensions (mm)         | Н                                                                                                  | W   | D   |
|-------------------------|----------------------------------------------------------------------------------------------------|-----|-----|
|                         | 125                                                                                                | 148 | 3.5 |
| Maximum Splice Capacity | 12                                                                                                 |     |     |
| Splice Type             | Moulded 3A fins (heatshrink)                                                                       |     |     |
| Material                | ABS                                                                                                |     |     |
| Colours                 | <ul> <li>Black</li> <li>White</li> <li>Green</li> <li>Yellow</li> <li>Red</li> <li>Blue</li> </ul> |     |     |

#### Technical Diagrams

Front view

SC-B-IR Splice Trays in an assortment of colours.

SC-B-IR Splice Trays in White.