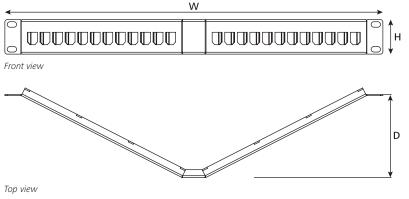

## Technical Data

| Specification    | Angled   | Angled Panels                   |       |      |            |       |      |            |       |      |            |        |  |
|------------------|----------|---------------------------------|-------|------|------------|-------|------|------------|-------|------|------------|--------|--|
| Port Density     | 1U 24 P  | 1U 24 Port                      |       |      | 1U 48 Port |       |      | 2U 48 Port |       |      | 2U 72 Port |        |  |
| Dimensions (mm)  | Н        | W                               | D     | Н    | W          | D     | Н    | W          | D     | Н    | W          | D      |  |
|                  | 44.0     | 483.0                           | 106.0 | 44.0 | 483.0      | 106.0 | 88.0 | 483.0      | 106.0 | 88.0 | 483.0      | 106.00 |  |
| Panel Weight (g) | 500      | 500                             |       |      | 300        |       |      | 900        |       |      | 700        |        |  |
| Material         |          |                                 |       |      |            |       |      |            |       |      |            |        |  |
| Panel            | Mild Ste | Mild Steel, Black Powder Coated |       |      |            |       |      |            |       |      |            |        |  |

## Technical Diagrams

1U 24 Port

Side view

1U 48 Port

Side view

Top view

Technical Data Sheet

HellermannTyton Data Ltd Cornwell Business Park Salthouse Road, Brackmills Northampton NN4 7EX United Kingdom This document is subject to change without notice. The current version available from www.htdata.co.uk/site/products/patch-panels