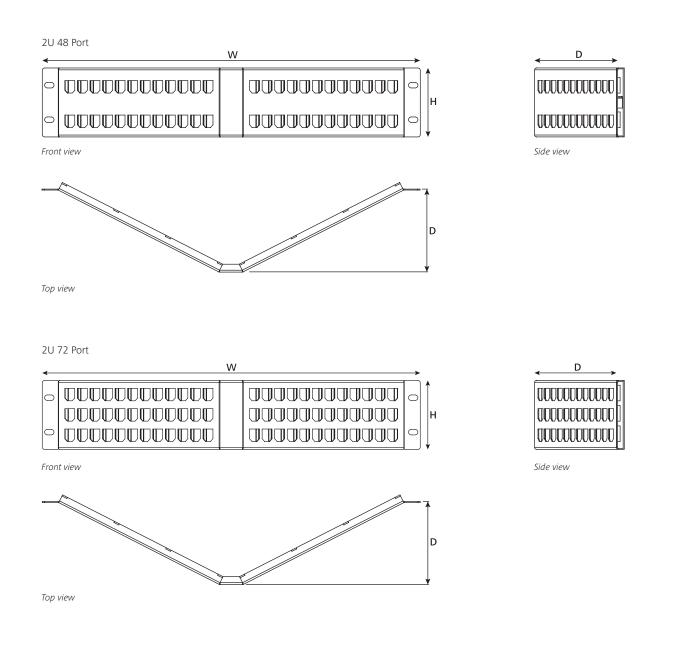

## Technical Data

| Specification    | Angled   | Angled Panels                   |       |      |            |       |      |            |       |      |            |        |  |
|------------------|----------|---------------------------------|-------|------|------------|-------|------|------------|-------|------|------------|--------|--|
| Port Density     | 1U 24 P  | 1U 24 Port                      |       |      | 1U 48 Port |       |      | 2U 48 Port |       |      | 2U 72 Port |        |  |
| Dimensions (mm)  | Н        | W                               | D     | Н    | W          | D     | Н    | W          | D     | Н    | W          | D      |  |
|                  | 44.0     | 483.0                           | 106.0 | 44.0 | 483.0      | 106.0 | 88.0 | 483.0      | 106.0 | 88.0 | 483.0      | 106.00 |  |
| Panel Weight (g) | 500      | 500                             |       |      | 300        |       |      | 900        |       |      | 700        |        |  |
| Material         |          |                                 |       |      |            |       |      |            |       |      |            |        |  |
| Panel            | Mild Ste | Mild Steel, Black Powder Coated |       |      |            |       |      |            |       |      |            |        |  |

## Technical Diagrams

1U 24 Port

Side view

1U 48 Port

Side view

Top view

Technical Data Sheet

HellermannTyton Data Ltd Cornwell Business Park Salthouse Road, Brackmills Northampton NN4 7EX United Kingdom This document is subject to change without notice. The current version available from www.htdata.co.uk/site/products/patch-panels