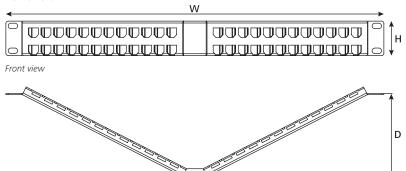

## Technical Data

| Specification    | Angled   | Angled Panels                   |       |      |            |       |      |            |       |      |            |        |  |
|------------------|----------|---------------------------------|-------|------|------------|-------|------|------------|-------|------|------------|--------|--|
| Port Density     | 1U 24 P  | 1U 24 Port                      |       |      | 1U 48 Port |       |      | 2U 48 Port |       |      | 2U 72 Port |        |  |
| Dimensions (mm)  | Н        | W                               | D     | Н    | W          | D     | Н    | W          | D     | Н    | W          | D      |  |
|                  | 44.0     | 483.0                           | 106.0 | 44.0 | 483.0      | 106.0 | 88.0 | 483.0      | 106.0 | 88.0 | 483.0      | 106.00 |  |
| Panel Weight (g) | 500      | 500                             |       |      | 300        |       |      | 900        |       |      | 700        |        |  |
| Material         |          |                                 |       |      |            |       |      |            |       |      |            |        |  |
| Panel            | Mild Ste | Mild Steel, Black Powder Coated |       |      |            |       |      |            |       |      |            |        |  |

## Technical Diagrams

1U 24 Port

Side view

1U 48 Port

Side view

Top view

Technical Data Sheet

HellermannTyton Data Ltd Cornwell Business Park Salthouse Road, Brackmills Northampton NN4 7EX United Kingdom This document is subject to change without notice. The current version available from www.htdata.co.uk/site/products/patch-panels