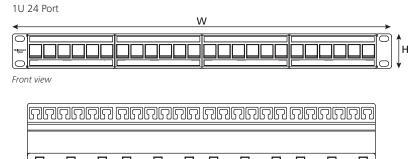

#### Technical Data

| Specification    | Flat Panels |           |      |  |
|------------------|-------------|-----------|------|--|
| Port Density     | 1U 24 Port  |           |      |  |
| Dimensions (mm)  | Н           | W         | D    |  |
|                  | 44.0        | 483.0     | 80.0 |  |
| Panel Weight (g) | 800         | · · · · · | ·    |  |
|                  |             |           |      |  |

#### **Technical Diagrams**

Top view

HellermannTyton Data Ltd Cornwell Business Park Salthouse Road, Brackmills Northampton NN4 7EX United Kingdom This document is subject to change without notice. The current version available from www.htdata.co.uk/site/products/patch-panels