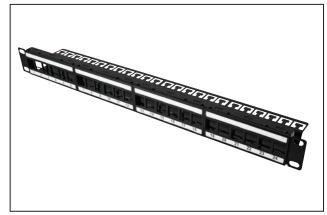

## 1U 24 Port Double Label Panel

### **Application/Product Description**

A modular 1U 24 Port GST Patch Panel with dual labelling fields for each jack. All patch panels are supplied without jacks (unloaded) and are supplied with either Rack Snaps, Cage Nuts, 12-24 rack Screws or without fixings. All panels are compatible with the HellermannTyton range of Category 6A, 6 and 5e GST jacks.