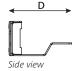

#### Technical Data

| Specification    | Flat Panels |           |      |  |
|------------------|-------------|-----------|------|--|
| Port Density     | 1U 24 Port  |           |      |  |
| Dimensions (mm)  | Н           | W         | D    |  |
|                  | 44.0        | 483.0     | 80.0 |  |
| Panel Weight (g) | 800         | · · · · · | ·    |  |
|                  |             |           |      |  |

#### **Technical Diagrams**

Top view

HellermannTyton Data Ltd Cornwell Business Park Salthouse Road, Brackmills Northampton NN4 7EX United Kingdom This document is subject to change without notice. The current version available from www.htdata.co.uk/site/products/patch-panels