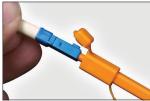

#### **Usage Instructions**

Combination Cleaning process with End Face Click Cleaner

- Wet the End Face Click Cleaner fabric tip with a Fibre Optic Cleaning Pen, insert the Cleaner Tool tip into the connector, and push in the tool 2-3 clicks advancing the fabric from wet-to-dry, perfectly cleaning the end-face.
- Combination Cleaning eliminates all debris and contamination the first time, avoiding expensive rework and truck-rolls from bad connections.