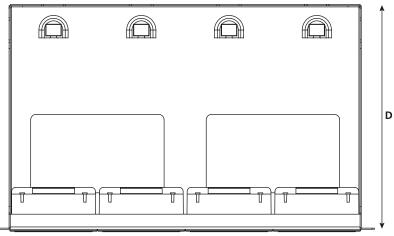

# **Technical Diagrams**

Part Code: RNA6UXX-PB1UCN-XX.XX

RapidNet MTP Fibre Patch Panel (side view)

RapidNet MTP Fibre Patch Panel (front view)

|                      |        | Dimensions<br>(mm) |       |     | Copper       | Fibre Fib          |       | re Capacity     |    | Rear |     |          |
|----------------------|--------|--------------------|-------|-----|--------------|--------------------|-------|-----------------|----|------|-----|----------|
| PANEL                | U Size | Н                  | W     | D   | Presentation | Cassette           | Count | Cassettes       | sc | LC   | MTP | Manager  |
| RNA6UXX-PB1UCN-XX.XX | 1U     | 44                 | 482.5 | 289 | Flat         | 6 Port<br>Cassette | 24    | SC<br>LC<br>MTP | 48 | 96   | 576 | Integral |