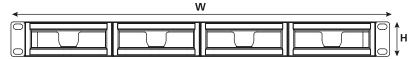

# **Technical Diagrams**

Part Code: RNA6UXX-PB1UCN-XX.XX

RapidNet MTP Fibre Patch Panel (side view)

RapidNet MTP Fibre Patch Panel (front view)

|                      |        | Dimensions<br>(mm) |       |     | Copper       | Fibre Fib          |       | re Capacity     |    | Rear |     |          |
|----------------------|--------|--------------------|-------|-----|--------------|--------------------|-------|-----------------|----|------|-----|----------|
| PANEL                | U Size | Н                  | W     | D   | Presentation | Cassette           | Count | Cassettes       | sc | LC   | MTP | Manager  |
| RNA6UXX-PB1UCN-XX.XX | 1U     | 44                 | 482.5 | 289 | Flat         | 6 Port<br>Cassette | 24    | SC<br>LC<br>MTP | 48 | 96   | 576 | Integral |