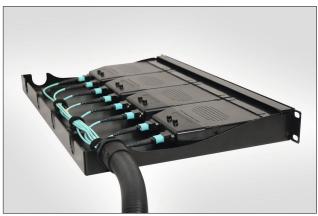

 $<sup>\</sup>hbox{$^*$ For full warranty information please visit www.htdata.co.uk/downloads/25-year-warranty}\\$ 

RapidNet 1U MTP Fibre Patch Panel.

RapidNet 1U MTP Fibre Patch Panel loaded with Cassettes.

The rear cable management panel provides support and protection for MTP backbone and fibre cables. Compatiable with the RapidNet direct terminated fibre solution, RapidNet MTP VHD or CAT6 UTP RapidNet Cassettes. A range of fixing points are provided in the rear of the panel to secure cables and provide strain relief for the MTP connectors and adapters. 25mm conduit can be used to support and protect cables from the panel to the horizontal cable routes. Multiple rear entry points are provided for the conduit tubing to enable maximum flexibility.

### **Features and Benefits**

- Integrated rear manager to support high density cabling
- · Labeling and port identification fields
- Up to 75% reduced on-site installation time
- Accepts 6 port CAT6 cassettes & Fibre Cassettes
- · Quick release cassette method
- Optional rear manager available
- Blank cassette inserts available
- 1U 19" rack mountable
- Rear cable entry/fixing points