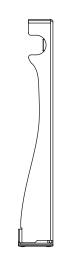

# **Technical Diagrams**

Part Code: RNA6UXX-PB1UCN-XX.XX

RapidNet MTP Fibre Patch Panel (side view)

RapidNet MTP Fibre Patch Panel (front view)

|                      |        | Dimensions<br>(mm) |       |     | Copper       | Fibre Fib          |       | re Capacity     |    | Rear |     |          |
|----------------------|--------|--------------------|-------|-----|--------------|--------------------|-------|-----------------|----|------|-----|----------|
| PANEL                | U Size | Н                  | W     | D   | Presentation | Cassette           | Count | Cassettes       | sc | LC   | MTP | Manager  |
| RNA6UXX-PB1UCN-XX.XX | 1U     | 44                 | 482.5 | 289 | Flat         | 6 Port<br>Cassette | 24    | SC<br>LC<br>MTP | 48 | 96   | 576 | Integral |