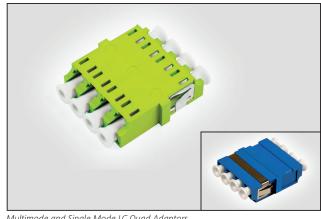

## **LC and SC Fibre Adaptors**

#### **Quad, Duplex and Simplex**

### **Application/Product Description**

HellermannTyton fibre adaptors are designed and tested to support 10Base-T (Ethernet), 100Base-T(Fast Ethernet), 1000Base-T(Gigabit Ethernet) networks, telecom, datacom networks and for use in high speed metropolitan and access networks.



Multimode and Single Mode LC Quad Adaptors

# **Adaptor Standards** Adaptor

- IEC 61753-1
- IEC 61754
- GR-326 Core Issue 4
- ROHS Compliant



LC MM Duplex Adaptor



LC MM APC Duplex Adaptor



SC MM Simplex Adaptor



SC SM Duplex Adaptor

### **Adaptor Specification**

| Adaptor Type                  | LC                         |          | SC       |                 |
|-------------------------------|----------------------------|----------|----------|-----------------|
|                               | Duplex                     | Quad     | Simplex  | Duplex          |
| Housing Material              | Polybutylene Terephthalate |          |          |                 |
| Sleeve Material               | Phosphor Bronze            | Zirconia | Zirconia | Phosphor Bronze |
| Insert