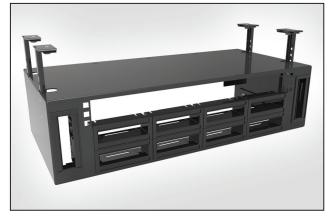

# **Application/Product Description**

The Out of Rack has been designed to house the majority of network patching and connectivity above the rack or cabinet allowing the space within the cabinet to hold more active equipment.

Out of Rack 1U Space and 2U RapidNet