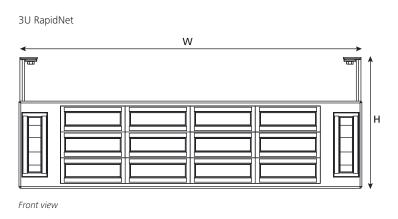

## **Technical Data**

|                 | RNAORC1                         |       |       | RNAORC2 |       |       | RNAORC3 |       |       |
|-----------------|---------------------------------|-------|-------|---------|-------|-------|---------|-------|-------|
| Style           |                                 |       |       |         |       |       |         |       |       |
| Dimensions (mm) | Н                               | W     | D     | Н       | W     | D     | Н       | W     | D     |
|                 | 225.0                           | 590.0 | 278.0 | 225.0   | 590.0 | 278.0 | 225.0   | 590.0 | 278.0 |
| Number of U     |                                 |       |       |         |       |       |         |       |       |
| RapidNet Space* | 3                               |       |       | 2       |       |       | 0       |       |       |
| Free Space      | 0                               |       |       | 1       |       |       | 3       |       |       |
| Zero U Space    | 2                               |       |       | 2       |       |       | 2       |       |       |
| Weight (kg)     | 4.2                             |       |       | 4.2     |       |       | 3.8     |       |       |
| Materials       | Mild Steel, Black Powder Coated |       |       |         |       |       |         |       |       |

### **Technical Diagrams**

Top view

Side view

2U RapidNet, 1U Rackspace

Front view Side view

3U Rackspace

Side view

HellermannTyton Data Ltd