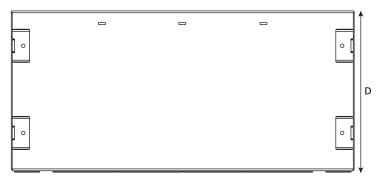

## **Technical Data**

|                 | RNAORC1                         |       |       | RNAORC2 |       |       | RNAORC3 |       |       |
|-----------------|---------------------------------|-------|-------|---------|-------|-------|---------|-------|-------|
| Style           |                                 |       |       |         |       |       |         |       |       |
| Dimensions (mm) | Н                               | W     | D     | Н       | W     | D     | Н       | W     | D     |
|                 | 225.0                           | 590.0 | 278.0 | 225.0   | 590.0 | 278.0 | 225.0   | 590.0 | 278.0 |
| Number of U     |                                 |       |       |         |       |       |         |       |       |
| RapidNet Space* | 3                               |       |       | 2       |       |       | 0       |       |       |
| Free Space      | 0                               |       |       | 1       |       |       | 3       |       |       |
| Zero U Space    | 2                               |       |       | 2       |       |       | 2       |       |       |
| Weight (kg)     | 4.2                             |       |       | 4.2     |       |       | 3.8     |       |       |
| Materials       | Mild Steel, Black Powder Coated |       |       |         |       |       |         |       |       |

### **Technical Diagrams**

Top view

Side view

2U RapidNet, 1U Rackspace

Front view Side view

3U Rackspace

Side view

HellermannTyton Data Ltd