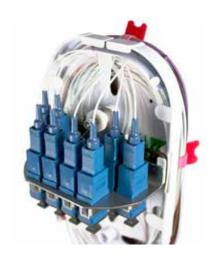

The FST is fitted with a front mounted adaptor plate suitable for 8 SC simplex APC or UPC adaptors. The closure's single splice tray can accommodate up to 12 splices with the rear of the tray providing a storage area for loop through applications. The 13 port base enables feeder cables to be installed as cable end or mid span and has separate 'R' ports for the drop cables.

FST / MRBU Closure Cover

FST 13 Port Base Configuration

FST 13 Port Connectorised Closure

#### **Features and Benefits:**

- Removable front mounting adaptor plate for up to 8 SC simplex adaptors
- Accommodates up to 12 3A or 24 mechanical (ANT) splice protectors
- 12 round ports and 1 oval port
- Rear fibre storage area for up to 1m of loop through fibre
- · Can be either post mounted or on the façade of the building
- Cablelok only for all ports sizes