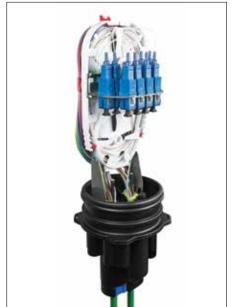

The FST is fitted with a front mounted adaptor plate suitable for 8 SC simplex APC or UPC adaptors. The closure's single splice tray can accommodate up to 12 splices with the rear of the tray providing a storage area for loop through applications. The 13 port base enables feeder cables to be installed as cable end or mid span and has separate 'R' ports for the drop cables.

The FST is HellermannTyton's smallest fibre splice closure, offering both quality fibre management and high environmental protection (IP68). The connectorised FST solution is ideal for supporting multiple single dwelling unit (SDU) or smaller multi dwelling unit (MDU) deployments.

#### **Features and Benefits:**

- Removable front mounting adaptor plate for up to 8 SC simplex adaptors
- Accommodates up to 12 3A or 24 mechanical (ANT) splice protectors
- 12 round ports and 1 oval port
- Rear fibre storage area for up to 1m of loop through fibre
- · Can be either post mounted or on the façade of the building
- Cablelok only for all ports sizes

# **Additional Product Images**

Elevation View of Adaptors

FST Connectorised Closure in Cover

Hellapon Small Tray with 3A Splice Protectors