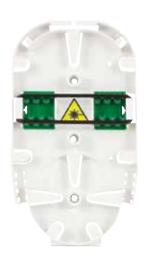

The FST is fitted with a front mounted adaptor plate suitable for 8 SC simplex APC or UPC adaptors. The closure's single splice tray can accommodate up to 12 splices with the rear of the tray providing a storage area for loop through applications. The 13 port base enables feeder cables to be installed as cable end or mid span and has separate 'R' ports for the drop cables.

# **Additional Product Images**

Elevation View of Adaptors

FST Connectorised Closure in Cover

Hellapon Small Tray with 3A Splice Protectors