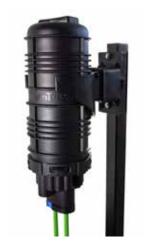

The FST is HellermannTyton's smallest fibre splice closure, offering both quality fibre management and high environmental protection (IP68). The connectorised FST solution is ideal for supporting multiple single dwelling unit (SDU) or smaller multi dwelling unit (MDU) deployments.

FST / MRBU Closure Cover

FST 13 Port Base Configuration

FST 13 Port Connectorised Closure

# **Additional Product Images**

Elevation View of Adaptors

FST Connectorised Closure in Cover

Hellapon Small Tray with 3A Splice Protectors