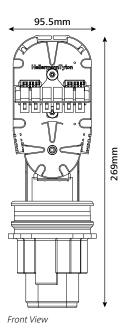

#### **Technical Data**

| Type of Adaptor            | SC APC Simplex |      | SC UPC Simplex |     |
|----------------------------|----------------|------|----------------|-----|
| Maximum Number of Adaptors | 8              |      | 8              |     |
| Colour of Adaptors         | Green          |      | Blue           |     |
| Tray Quantity              | 1              |      |                |     |
| Tray Type                  | Hellapon Small |      |                |     |
| Tray Dimensions (mm)       | Н              | Ø D2 |                | D   |
|                            | 158.0          | 85.0 |                | 9.0 |
| Base Type                  | Cablelok       |      |                |     |

## **Technical Diagrams**

Top View