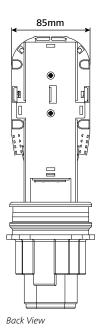

The FST is fitted with a front mounted adaptor plate suitable for 8 SC simplex APC or UPC adaptors. The closure's single splice tray can accommodate up to 12 splices with the rear of the tray providing a storage area for loop through applications. The 13 port base enables feeder cables to be installed as cable end or mid span and has separate 'R' ports for the drop cables.

## **Technical Diagrams**

Top View