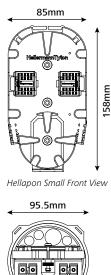

#### **Technical Data**

| Type of Adaptor            | SC APC Simplex |      | SC UPC Simplex |     |
|----------------------------|----------------|------|----------------|-----|
| Maximum Number of Adaptors | 8              |      | 8              |     |
| Colour of Adaptors         | Green          |      | Blue           |     |
| Tray Quantity              | 1              |      |                |     |
| Tray Type                  | Hellapon Small |      |                |     |
| Tray Dimensions (mm)       | Н              | Ø D2 |                | D   |
|                            | 158.0          | 85.0 |                | 9.0 |
| Base Type                  | Cablelok       |      |                |     |