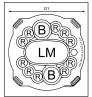

FST / MRBU Closure Cover

FST 13 Port Base Configuration

FST 13 Port Connectorised Closure

#### **Technical Data**

| Type of Adaptor            | SC APC Simplex |      | SC UPC Simplex |     |
|----------------------------|----------------|------|----------------|-----|
| Maximum Number of Adaptors | 8              |      | 8              |     |
| Colour of Adaptors         | Green          |      | Blue           |     |
| Tray Quantity              | 1              |      |                |     |
| Tray Type                  | Hellapon Small |      |                |     |
| Tray Dimensions (mm)       | Н              | Ø D2 |                | D   |
|                            | 158.0          | 85.0 |                | 9.0 |
| Base Type                  | Cablelok       |      |                |     |