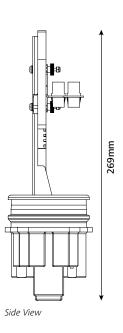

|     |
| Tray Quantity              | 1              |      |                |     |
| Tray Type                  | Hellapon Small |      |                |     |
| Tray Dimensions (mm)       | Н              | Ø D2 |                | D   |
|                            | 158.0          | 85.0 |                | 9.0 |
| Base Type                  | Cablelok       |      |                |     |

#### **Features and Benefits:**

- Removable front mounting adaptor plate for up to 8 SC simplex adaptors
- Accommodates up to 12 3A or 24 mechanical (ANT) splice protectors
- 12 round ports and 1 oval port
- Rear fibre storage area for up to 1m of loop through fibre
- · Can be either post mounted or on the façade of the building
- Cablelok only for all ports sizes

## **Technical Diagrams**











Top View



# **Additional Product Images**







Elevation View of Adaptors

FST Connectorised Closure in Cover

Hellapon Small Tray with 3A Splice Protectors

## **Part Numbers**

| Part No.         | Description                                                                                                                  |
|------------------|------------------------------------------------------------------------------------------------------------------------------|
| FSTCT-AXXTA11-TE | FST A length 1 Hellapon Small Tray, 2 3A inserts (12 splice single stacked) 8 Front Mounting SC-APC (green) Simplex Adaptors |
| FSTCT-AXXTA11-SE | FST A length 1 Hellapon Small Tray, 2 3A inserts (12 splice single stacked) 8 Front Mounting SC-UPC (blue) Simplex Adaptors  |

Other variants a