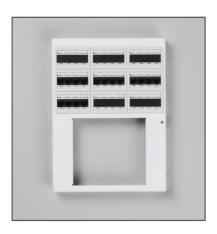

## **Swing Frame with 24 Ports**

The Swing Frame with 24 Ports is suitable for the Half Size Unloaded Chassis. Constructed of mild steel and powder coated in white. The use of the Swing Frame allows easy serviceable access to equipment and connections on both the rear and front of the panel. Hinged on one side it can be secured with a screw as supplied with the Unloaded Chassis. 24 Ports are provided and can be used as a mixture of Audio/CCTV/Data/Voice.

## **Specification:**

- Powder coated white mild steel
- Dimensions W x D x H: 229 x 302 x 22mm

Subject to design changes. 04/06