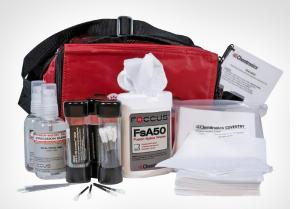

#### HT-FPC-KTFS1

The Non-Flammable Kit contains the cleaning supplies necessary for splice preparation & maintenance.

| ORDER INFO   | Description                                                  | Image | UNS       |
|--------------|--------------------------------------------------------------|-------|-----------|
| HT-FPC-KTFS1 | Fusion Splicing Prep and<br>Maintenance Kit 1<br>8 Piece Kit |       | 855-15062 |