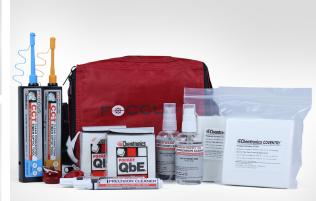

#### HT-FPC-KTFTX1 & HT-FPC-KTFTX2

In the FTTX Fibre Prep and Cleaning Kit has contains the necessary cleaning supplies for making a successful 1.25mm and 2.5mm fibre optic connection.

| ORDER INFO    | Description                                           | Image | UNS       |
|---------------|-------------------------------------------------------|-------|-----------|
| НТ-FPC-КТFТХ1 | FTTX Fibre Prep and Cleaning<br>Kit 1<br>6 Piece Kit  |       | 855-15063 |
| HT-FPC-KTFTX2 | FTTX Fibre Prep and Cleaning<br>Kit 2<br>11 Piece Kit |       | 855-15064 |