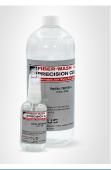

| ORDER INFO         | Description                                      | Image             | UNS       |
|--------------------|--------------------------------------------------|-------------------|-----------|
| HT-FPC-SB250       | End Face Swab 2.5mm                              |                   | 855-15055 |
| HT-FPC-LQNCA/100ML | Fibre Cleaning Liquid<br>Non-Combustable/Aqueous | Processor Control | 855-15057 |
| HT-FPC-LQNCA/1LTR  |                                                  |                   | 855-15058 |
| HT-FPC-DW          | Fibre Cleaning Dry Wipes                         |                   | 855-15056 |
| HT-FPC-SBFM        | Fusion Splicer Mirror Swab                       |                   | 855-15059 |
| HT-FPC-SBVG        | Fusion Splicer V-Groove<br>Swab                  |                   | 855-15060 |
| HT-FPC-WW          | Fusion Splicer Wet Wipes                         | PAMO              | 855-15061 |