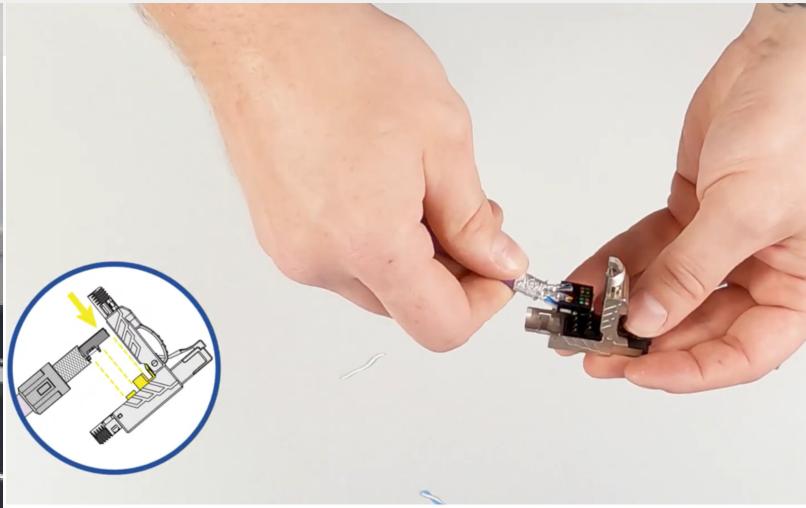

#### **Next Classroom Dates:**

3rd MAY

14th
JUNE

A

Insert manifold into the field installable plug. The manifold is keyed and can only be inserted one way.